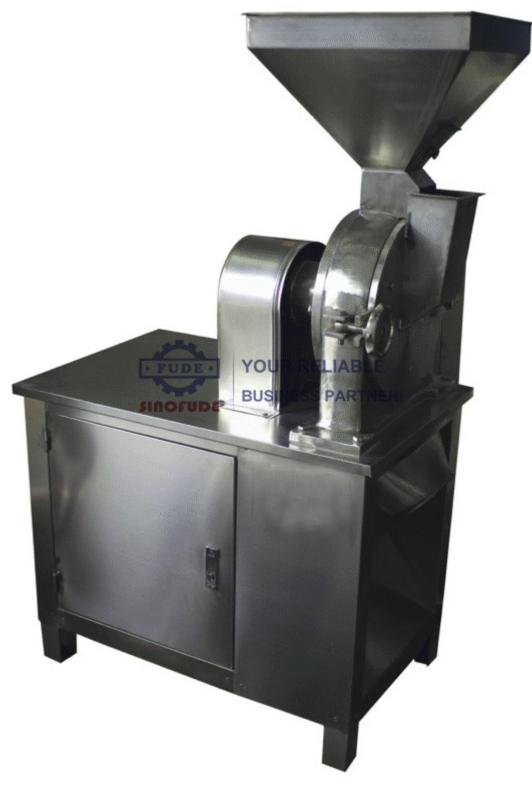

### **Chocolate Sugar Grinder**

SINOFUDE New Developed the CSG Sugar grinding machine, which is a universal crushing machine for fine grinding the solid, such as sugar, chemical graibs, pharmacy grains, etc.. The machine uses the relative movement between the active fluted disc and the fixed fluted disc to impact, grind and crush the target materials. The size of granules can be achieved by changing of the screen. The machine has the features of easy structure, solid, stable running and good efficiency. The crushed material is discharged directly from the grinding chamber of the main frame. In addition, the whole machine is made of stainless steel, with smooth inside walls to avoid powder accumulation on the inside walls. Those pharmaceutical, chemical and food stuff products from the machine are in accordance with national requirement, achieving "GMP" standard.

#### >>>Specifications

| Model             | CSG20B          | CSG30B          | CSG40B           | CSG60B           |
|-------------------|-----------------|-----------------|------------------|------------------|
| Capacity(kg/h)    | 60~150          | 100~300         | 160~800          | 500~1500         |
| Speed(r/min)      | 4500            | 3800            | 3400             | 2800             |
| Feed size(mm)     | ?6              | ?10             | ?12              | ?15              |
| Grinding size(mm) | 0.6~0.075       | 0.6~0.075       | 0.6~0.075        | 0.6~0.075        |
| Motor power       | 4               | 5.5             | 7.5              | 11               |
| Weight(kg)        | 350             | 500             | 800              | 1000             |
| Machine size(mm)  | 1100*850*1650mm | 1240*960*1733mm | 1350*1050*1780mm | 1640*1160*1800mm |