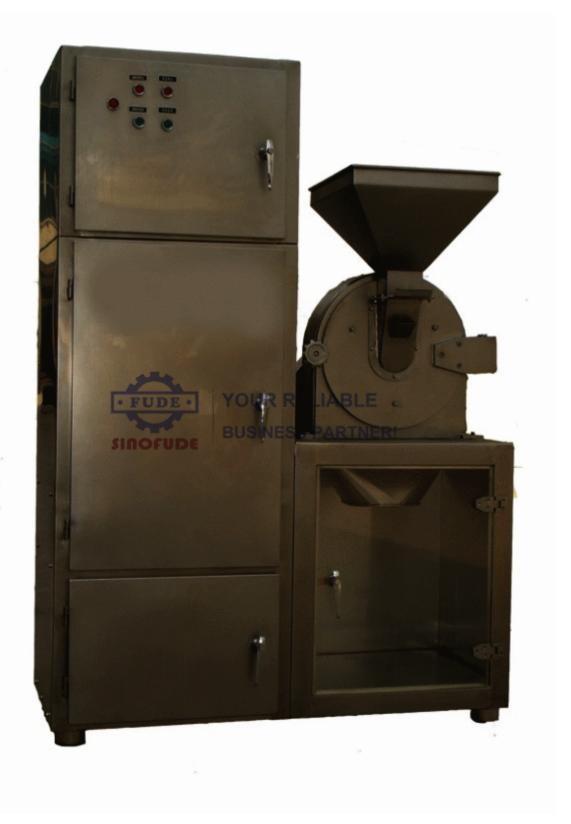

### **Chocolate Sugar Grinder**

SINOFUDE New Developed the CSG Sugar grinding machine, which is a universal crushing machine for fine grinding the solid, such as sugar, chemical graibs, pharmacy grains, etc.. The machine uses the relative movement between the active fluted disc and the fixed fluted disc to impact, grind and crush the target materials. The size of granules can be achieved by changing of the screen. The machine has the features of easy structure, solid, stable running and good efficiency. The crushed material is discharged directly from the grinding chamber of the main frame. In addition, the whole machine is made of stainless steel, with smooth inside walls to avoid powder accumulation on the inside walls. Those pharmaceutical, chemical and food stuff products from the machine are in accordance with national requirement, achieving "GMP" standard.

The dust from grinding is filtered and recycled via the cloth bag or filter of the dust absorption box. The whole machine, designed according to "GMP" standard, is made of stainless steel, thus to avoid dust flying, improve the utilization of raw material and decrease the production cost.