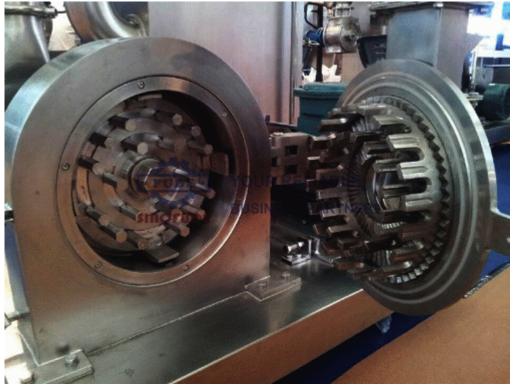

### **Chocolate Sugar Grinder**

SINOFUDE New Developed the CSG Sugar grinding machine, which is a universal crushing machine for fine grinding the solid, such as sugar, chemical graibs, pharmacy grains, etc.. The machine uses the relative movement between the active fluted disc and the fixed fluted disc to impact, grind and crush the target materials. The size of granules can be achieved by changing of the screen. The machine has the features of easy structure, solid, stable running and good efficiency. The crushed material is discharged directly from the grinding chamber of the main frame. In addition, the whole machine is made of stainless steel, with smooth inside walls to avoid powder accumulation on the inside walls. Those pharmaceutical, chemical and food stuff products from the machine are in accordance with national requirement, achieving "GMP" standard.