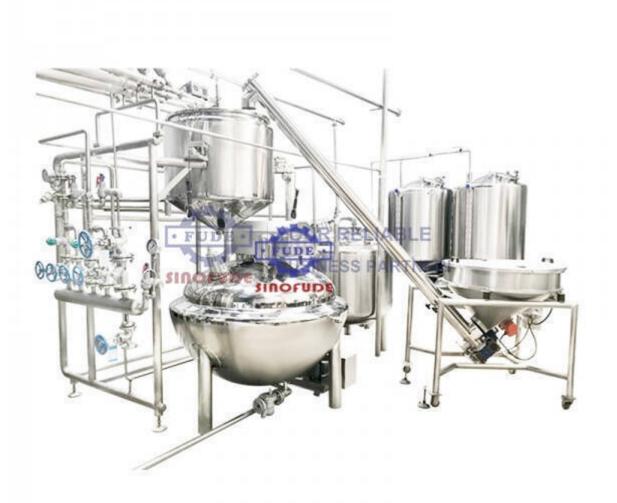

### PRODUCT DESCRIPTION

SINOFUDE new developed automatic universal weighing and mixing system (Model CCL400/600/800/1200/2000A) offers automatic weighing, dissolving, and mixing of raw material with inline transport to one or more production units. It forms a basis of the continuous production. Automatic universal weighing and mixing system is an automatic ingredient weighing system for the processing of confectionery and beverage industry.

The sugar, Glucose and all other raw material are automatic weighing and mixing installation. The ingredients tanks are connected through a PLC and HMI controlled system with the memory. The recipe is programmed, and the ingredients are weighed correctly to keep on going into the mixing vessel. Once the total ingredients are fed into the vessel, after the mixing, the mass then will be transferred into the processing equipment. Many recipes universal weighing and mixing system can be programmed into the memory as you like for easy operation.