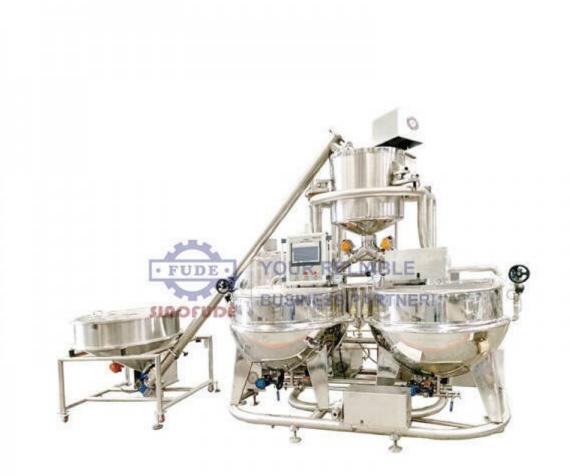

### PRODUCT DESCRIPTION

SINOFUDE new developed automatic universal weighing and mixing system (Model CCL400/600/800/1200/2000A) offers automatic weighing, dissolving, and mixing of raw material with inline transport to one or more production units. It forms a basis of the continuous production. Automatic universal weighing and mixing system is an automatic ingredient weighing system for the processing of confectionery and beverage industry.

The sugar, Glucose and all other raw material are automatic weighing and mixing installation. The ingredients tanks are connected through a PLC and HMI controlled system with the memory. The recipe is programmed, and the ingredients are weighed correctly to keep on going into the mixing vessel. Once the total ingredients are fed into the vessel, after the mixing, the mass then will be transferred into the processing equipment. Many recipes universal weighing and mixing system can be programmed into the memory as you like for easy operation.