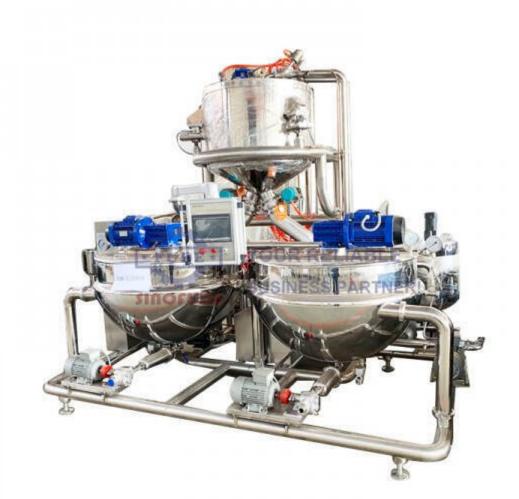

### PRODUCT DESCRIPTION

SINOFUDE new developed automatic universal weighing and mixing system (Model CCL400/600/800/1200/2000A) offers automatic weighing, dissolving, and mixing of raw material with inline transport to one or more production units. It forms a basis of the continuous production. Automatic universal weighing and mixing system is an automatic ingredient weighing system for the processing of confectionery and beverage industry.

The sugar, Glucose and all other raw material are automatic weighing and mixing installation. The ingredients tanks are connected through a PLC and HMI controlled system with the memory. The recipe is programmed, and the ingredients are weighed correctly to keep on going into the mixing vessel. Once the total ingredients are fed into the vessel, after the mixing, the mass then will be transferred into the processing equipment. Many recipes universal weighing and mixing system can be programmed into the memory as you like for easy operation.