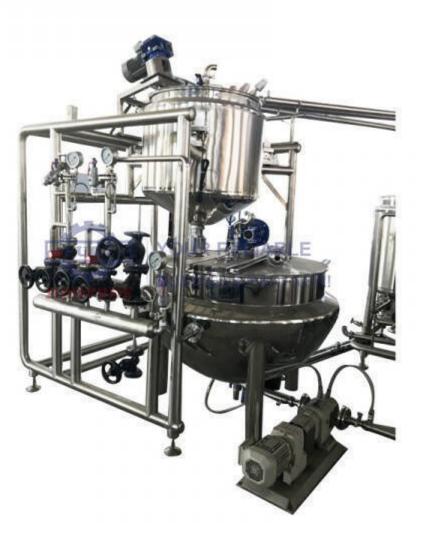

### PRODUCT DESCRIPTION

SINOFUDE new developed automatic universal weighing and mixing system (Model CCL400/600/800/1200/2000A) offers automatic weighing, dissolving, and mixing of raw material with inline transport to one or more production units. It forms a basis of the continuous production. Automatic universal weighing and mixing system is an automatic ingredient weighing system for the processing of confectionery and beverage industry.

The sugar, Glucose and all other raw material are automatic weighing and mixing installation. The ingredients tanks are connected through a PLC and HMI controlled system with the memory. The recipe is programmed, and the ingredients are weighed correctly to keep on going into the mixing vessel. Once the total ingredients are fed into the vessel, after the mixing, the mass then will be transferred into the processing equipment. Many recipes universal weighing and mixing system can be programmed into the memory as you like for easy operation.