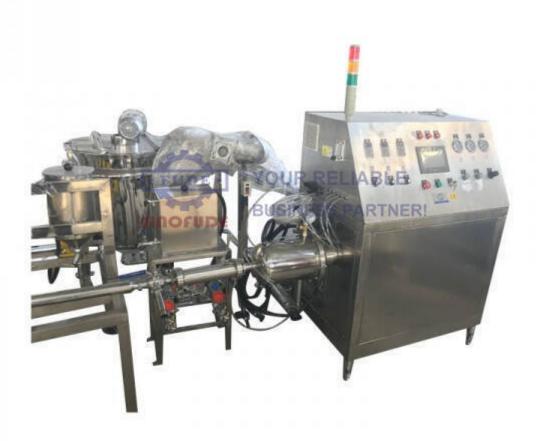

#### **Extruded Marshmallow Production Line**

#### **Product Description**

TMHT Series Full Automatic Extruded Marshmallow Production Line (Cotton Candy Line) SINOFUDE is proud to develop the model TMHT600/900/1200 Full automatic extruded marshmallow production line that is a complete plant for continuously producing various kinds of cotton candies (marshmallow), which comes in a variety of colors and shapes. Alternative with depositor and extruder, the center filled marshmallow and twist type or carton shape multi color marshmallow can be made in the extruded marshmallow production line.